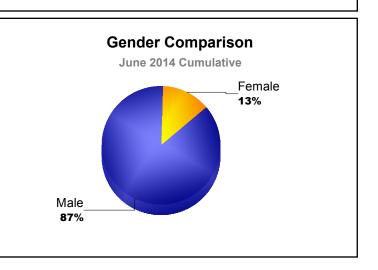

- | 34 -         | 9                | 133                    |                | 126                 | -26                  | 99                  |                          | 20                          | 4                        |  |
| -50<br>-100<br>-150         | -12          | 5                | -2                     | -73<br>06      | -15                 |                      | -174                | -75                      | -134                        |                          |  |
| -200<br>-250                | 2000 2       |                  |                        | 2011           | 2011 (              |                      | 2012 201            |                          | 2012 2014                   |                          |  |

2011-2012

Members Dropped



2009-2010



2013-2014

2012-2013

Gain/Loss Members

2010-2011

Members Added